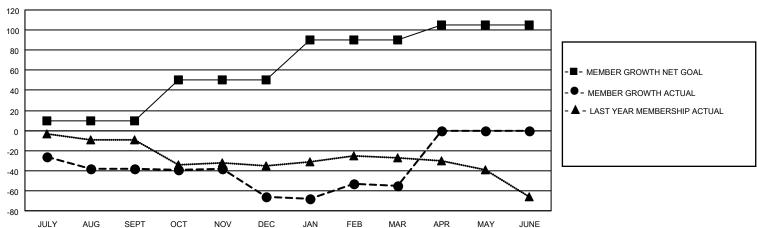

### District 5M 6

| Clubs         |               |             |               | Members               |                        |                         |                                                    |  |
|---------------|---------------|-------------|---------------|-----------------------|------------------------|-------------------------|----------------------------------------------------|--|
|               | RESULTS FOR   | R 2020-2021 |               | RESULTS FOR 2020-2021 |                        |                         |                                                    |  |
| QUARTER       | NEW CLUB GOAL | NEW CLUBS   | DROPPED CLUBS | QUARTER MEME          | BER GROWTH NET<br>GOAL | MEMBER GROWTH<br>ACTUAL | DROPPED<br>MEMBERS ACTUAL<br>(including transfers) |  |
| JULY/AUG/SEPT | 0             | 0           | 0             | JULY/AUG/SEPT         | 10                     | 12                      | 46                                                 |  |
| OCT/NOV/DEC   | 0             | 0           | 0             | OCT/NOV/DEC           | 40                     | 34                      | 54                                                 |  |
| JAN/FEB/MAR   | 1             | 1           | 0             | JAN/FEB/MAR           | 40                     | 36                      | 21                                                 |  |
| APR/MAY/JUNE  | 0             | 0           | 0             | APR/MAY/JUNE          | 15                     | 0                       | 0                                                  |  |

### GOALS AND ACTUAL MEMBERS CUMULATIVE

| DROPPED CLUBS: 0 |     | 13 CLUBS OF 36 ADDED 1 OR MORE<br>NEW MEMBERS | GENDER DISTRIBUTION  MALE 823 (65.37%) |               |     |
|------------------|-----|-----------------------------------------------|----------------------------------------|---------------|-----|
|                  |     |                                               | FEMALE                                 | 436 (34.63%)  |     |
| DROPPED MEMBERS  |     |                                               | I LIVIALL                              | 400 (04.0070) |     |
| DECEASED         | 26  | OLIOK LIEDE EOD OLIMILIATIVE                  | TOTAL FAMILY UNIT MEMBERS              |               | 292 |
| CLUB CANCELLED   | 0   | CLICK HERE FOR CUMULATIVE MEMBERSHIP DATA     | FAMILY MEMBERS PAYING HALF             |               | 440 |
| OTHER            | 95  |                                               |                                        |               | 148 |
| TOTAL            | 121 |                                               | DOES                                   |               |     |